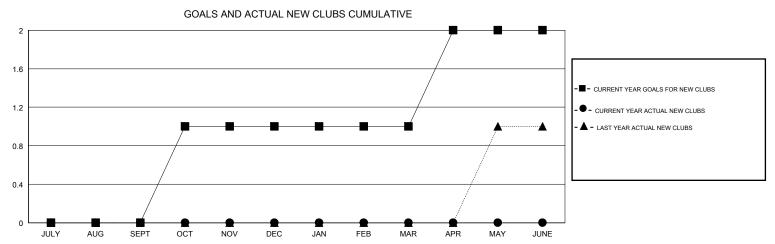

## District 5 SKS

GMT: LOCATION CANADA GMT CA

| DROPPED CLUBS: 0  DROPPED MEMBERS |    | 21 CLUBS OF 73 ADDED 1 OR MORE NEW MEMBERS | GENDER DISTRI<br>MALE<br>FEMALE | BUTION<br>1,158 (75.05%)<br>385 (24.95%) |     |
|-----------------------------------|----|--------------------------------------------|---------------------------------|------------------------------------------|-----|
| DECEASED                          | 6  | CLICK HERE FOR CUMULATIVE MEMBERSHIP DATA  | TOTAL FAMILY UNIT MEMBERS       |                                          | 221 |
| CLUB CANCELLED                    | 0  |                                            | FAMILY MEMBERS PAYING HALF DUES |                                          | 444 |
| OTHER                             | 70 |                                            |                                 |                                          | 111 |
| TOTAL                             | 76 |                                            |                                 |                                          |     |