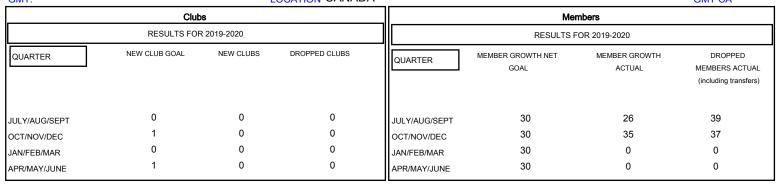

## District 5 SKS

GMT: LOCATION CANADA GMT CA

| DROPPED CLUBS: 0  DROPPED MEMBERS |    | 21 CLUBS OF 73 ADDED 1 OR MORE NEW MEMBERS | GENDER DISTRI<br>MALE<br>FEMALE | BUTION<br>1,158 (75.05%)<br>385 (24.95%) |     |
|-----------------------------------|----|--------------------------------------------|---------------------------------|------------------------------------------|-----|
| DECEASED                          | 6  | CLICK HERE FOR CUMULATIVE MEMBERSHIP DATA  | TOTAL FAMILY UNIT MEMBERS       |                                          | 221 |
| CLUB CANCELLED                    | 0  |                                            | FAMILY MEMBERS PAYING HALF DUES |                                          | 444 |
| OTHER                             | 70 |                                            |                                 |                                          | 111 |
| TOTAL                             | 76 |                                            |                                 |                                          |     |