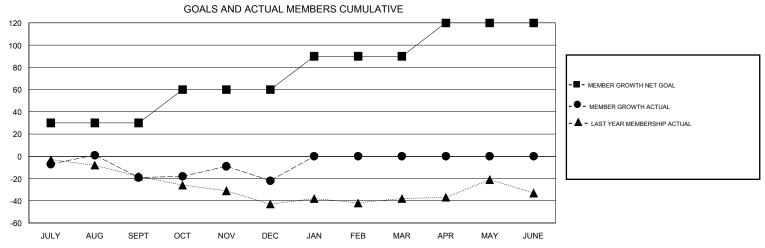

## District 5 SKS

GMT: LOCATION CANADA GMT CA

| DROPPED CLUBS: 0  DROPPED MEMBERS |    | 21 CLUBS OF 73 ADDED 1 OR MORE NEW MEMBERS | GENDER DISTRI<br>MALE<br>FEMALE | BUTION<br>1,158 (75.05%)<br>385 (24.95%) |     |
|-----------------------------------|----|--------------------------------------------|---------------------------------|------------------------------------------|-----|
| DECEASED                          | 6  | CLICK HERE FOR CUMULATIVE MEMBERSHIP DATA  | TOTAL FAMILY UNIT MEMBERS       |                                          | 221 |
| CLUB CANCELLED                    | 0  |                                            | FAMILY MEMBERS PAYING HALF DUES |                                          | 444 |
| OTHER                             | 70 |                                            |                                 |                                          | 111 |
| TOTAL                             | 76 |                                            |                                 |                                          |     |